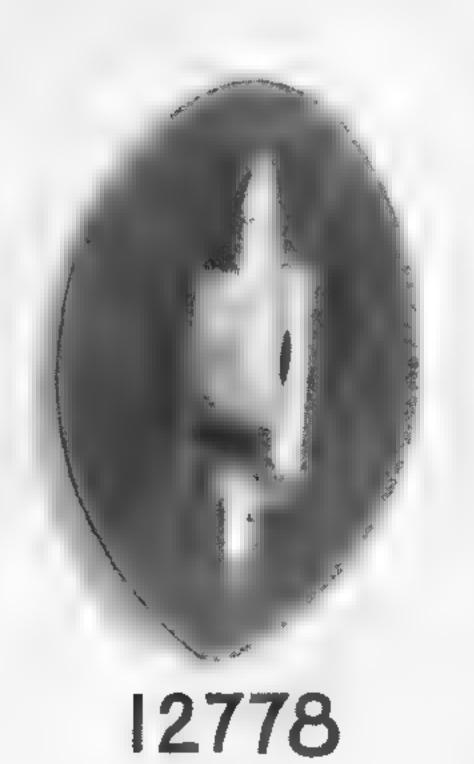

#### INDEX

| DESCRIPTION                                 | PART NUMBER PAGE                       | DESCRIPTION PART NUMBER                                       | PAGE |
|---------------------------------------------|----------------------------------------|---------------------------------------------------------------|------|
| Belt Buckles                                | 1963 6                                 | Strut Ends                                                    | . 12 |
| 66 66                                       | 13587 6                                | " " 12630                                                     | . 12 |
| Canadian Belt Buckle                        | 1268-1275 6                            | " " 10028                                                     | . 12 |
| Eyebolt                                     | 4178-1 to 45 5                         | " "                                                           | . 12 |
|                                             | 10473-1 to 45 5                        | Washer Plate 4590                                             | . 13 |
|                                             | 5054-1 to 45 5                         | " " 4591                                                      | . 13 |
| Note: When ordering, ment eyebolt required. | tion dash number to indicate length of | " " 5055                                                      | . 13 |
| Hinge                                       | 5598 8                                 | Wing Post 14555                                               | . 9  |
| "                                           | 5597 8                                 | " " 14554                                                     | . 9  |
| 44                                          | 10310 8                                |                                                               | . 15 |
| 66                                          | 10064 7                                | " "                                                           | . 10 |
|                                             | 10067                                  | " " 6713                                                      | . 10 |
| 66                                          |                                        | MISCELLANEOUS PARTS                                           |      |
| 44                                          | 6304 15                                | Magneto Switch                                                | . 15 |
| - 66 =                                      |                                        | Spider 42604                                                  |      |
| 66                                          |                                        | Starter Gear 41962                                            |      |
| Shackles                                    | 4378-1-2-3-4 4                         | " " 41963                                                     |      |
| 66                                          | 4379-1-2-3-4 4                         | Thimbles                                                      |      |
|                                             | ******                                 | Note: When ordering give dash number to indicate size of this |      |
| 46                                          | 12956-1-2-3-4 4                        | desired.                                                      | 1.4  |
| Note: When ordering, give                   | dash number to indicate size of drill  | Saddle                                                        |      |
| and space.                                  | 10047                                  | Tail Bearing 12588                                            |      |
|                                             | 12247                                  | " 14658                                                       |      |
|                                             | 7669                                   | Wrench                                                        |      |
|                                             | 12778                                  | Rear A Brace 14533                                            | . 9  |

### BARCALO-BUFFALO STRUTENDS&HINGE

12247

10325